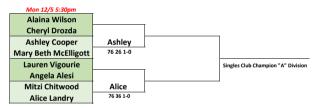

# Men's Open Singles - "Championship" and "4.0" Division

Any 4.0 Player who gets eliminated in "Open Division" moves to "A" Division. While 4.5 Level players must win to move on and play again.



# Men's 3.0 Singles Division

Single Elimination Bracket



# Ladies' Singles "A" Division

Single Elimination Bracket



# Ladies' Singles "Open" Division

ingle Elimination Bracket



# Ladies' Singles 3.0 Division

Single Elimination Bracket



#### Ladies' Singles 2.5 Division

Single Elimination Bracke

| Mon 12/5 5:30pm     |                |                           |
|---------------------|----------------|---------------------------|
| Leah Prados         | Leah           | _                         |
| Bye                 |                |                           |
| Tanya Zeringue      | Tanya          | Singles 2.5 Club Champion |
| Brittany Langlinais | 6-2, 5-7, 10-7 |                           |