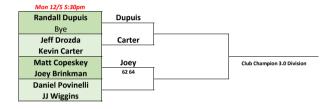

# Men's Open Singles - "Championship" and "4.0" Division

Any 4.0 Player who gets eliminated in "Open Division" moves to "A" Division. While 4.5 Level players must win to move on and play again.



# Men's 3.0 Singles Division

Single Elimination Bracket



# Ladies' Singles "A" Division

Single Elimination Bracket



# Ladies' Singles "Open" Division

ingle Elimination Bracket



# Ladies' Singles 3.0 Division

Single Elimination Bracket



#### Ladies' Singles 2.5 Division

Single Elimination Bracke

| Mon 12/5 5:30pm     |                |                           |
|---------------------|----------------|---------------------------|
| Leah Prados         | Leah           | _                         |
| Bye                 |                |                           |
| Tanya Zeringue      | Tanya          | Singles 2.5 Club Champion |
| Brittany Langlinais | 6-2, 5-7, 10-7 |                           |