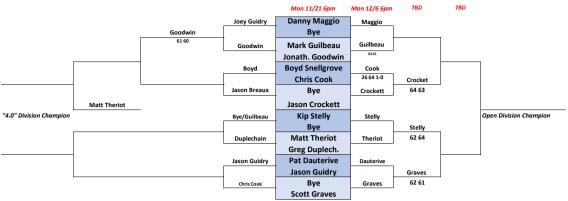

# Men's Open Singles - "Championship" and "4.0" Division

Any 4.0 Player who gets eliminated in "Open Division" moves to "A" Division. While 4.5 Level players must win to move on and play again.