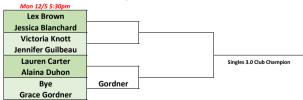

# Men's Open Singles - "Championship" and "4.0" Division

Any 4.0 Player who gets eliminated in "Open Division" moves to "A" Division. While 4.5 Level players must win to move on and play again.



# Men's 3.0 Singles Division

Single Elimination Bracket



# Ladies' Singles "A" Division

Single Elimination Bracket



# Ladies' Singles "Open" Division

ingle Elimination Bracket



# Ladies' Singles 3.0 Division

Single Elimination Bracket



#### Ladies' Singles 2.5 Division

Single Elimination Bracke

| Mon 12/5 5:30pm     |                |                           |
|---------------------|----------------|---------------------------|
| Leah Prados         | Leah           | _                         |
| Bye                 |                |                           |
| Tanya Zeringue      | Tanya          | Singles 2.5 Club Champion |
| Brittany Langlinais | 6-2, 5-7, 10-7 |                           |